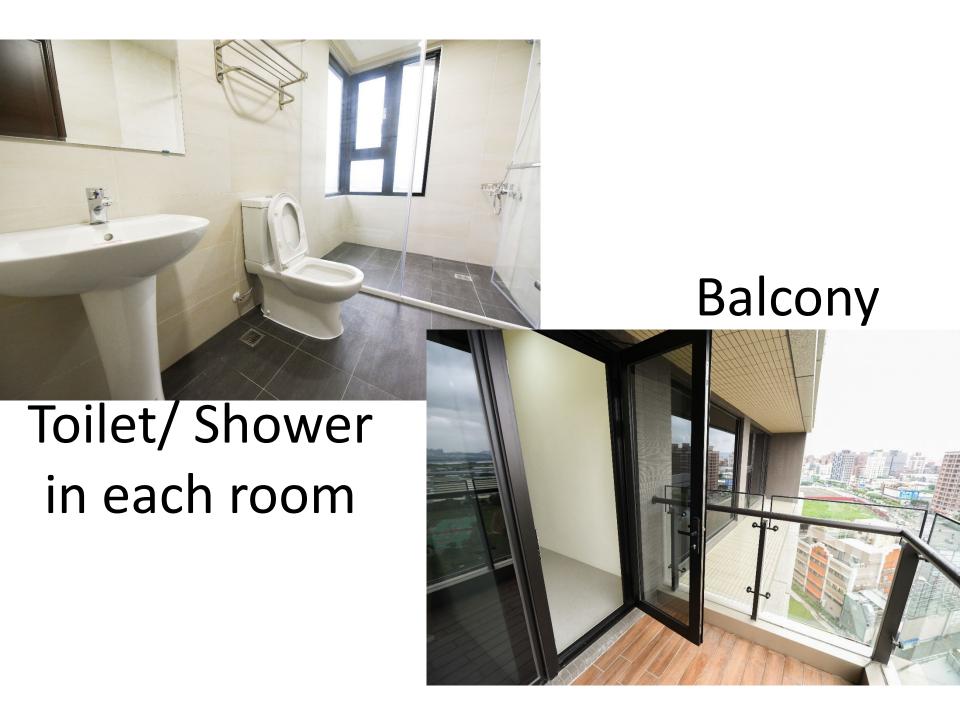

## Taipei Off-Campus JiXian Dorm

心心心

(3~5 person room, dorm fees NT\$21,600~19,600 per person per semester)
The charge for electricity and air conditioning is NOT included, which should be equally shared by roommates.



Add: 10F~24F, No.175, JiXian Rd., Sanchong District, New Taipei City

Address in Chinese: 新北市三重區 集賢路175號

# 徐匯中學捷運站 St. Ignatius High School MRT Station 20-minutes walk







## Room





# MCU Off-campus Student Dormitory Frequently Asked Questions



#### Q. When should I pay for dormitory fees?

You can pay for the dorm fees (in NTD cash only) within 3 days after checking in the dorm. Please pick up the payment form from the dormitory supervisor, and pay at 7-11/ Family Mart/ any convenience store nearby. Late payment will result in cancellation of dorm residence and student will be asked to move out/ leave the dormitory.

### Q. Does the dorm fees include electricity?

The fees for water and internet connection is included. The charge for electricity and air conditioning is NOT included, which should be equally shared by roommates, using prepaid card.

#### Q. Any dormitory deposit when moving in?

Dormitory deposit is required on the date of moving in, including clea