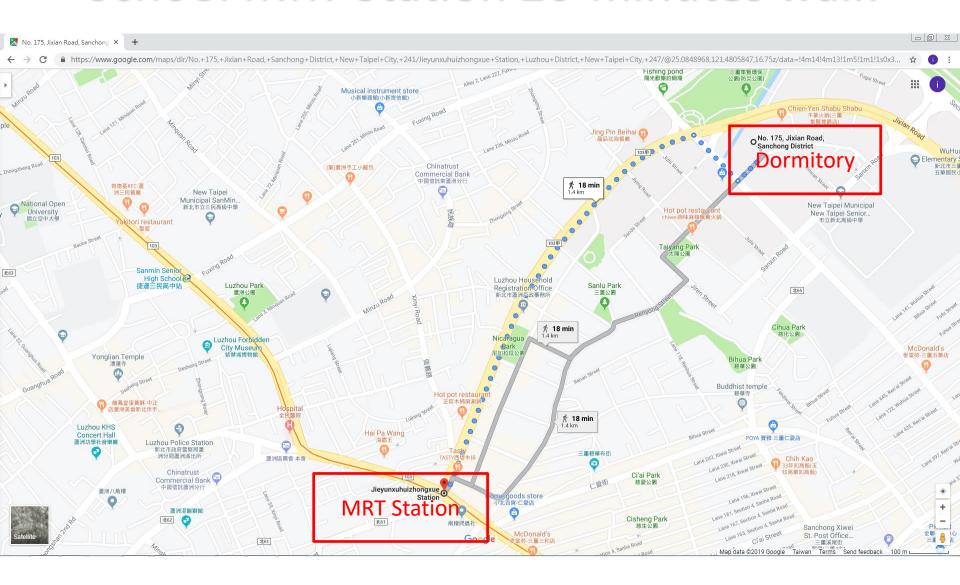

## Taipei Off-Campus JiXian Dorm

心心心

(3~5 person room, dorm fees NT\$21,600~19,600 per person per semester)
The charge for electricity and air conditioning is NOT included, which should be equally shared by roommates.



Add: 10F~24F, No.175, JiXian Rd., Sanchong District, New Taipei City

Address in Chinese: 新北市三重區 集賢路175號

# 徐匯中學捷運站 St. Ignatius High School MRT Station 20-minutes walk







## Room





# MCU Off-campus Student Dormitory Frequently Asked Questions



#### Q. When should I pay for dormitory fees?

You can pay for the dorm fees (in NTD cash only) within 3 days after checking in the dorm. Please pick up the payment form from the dormitory supervisor, and pay at 7-11/ Family Mart/ any convenience store nearby. Late payment will result in cancellation of dorm residence and student will be asked to move out/ leave the dormitory.

### Q. Does the dorm fees include electricity?

The fees for water and internet connection is included. The charge for electricity and air conditioning is NOT included, which should be equally shared by roommates, using prepaid card.

#### Q. Any dormitory deposit when moving in?

Dormitory deposit is required on the date of moving i