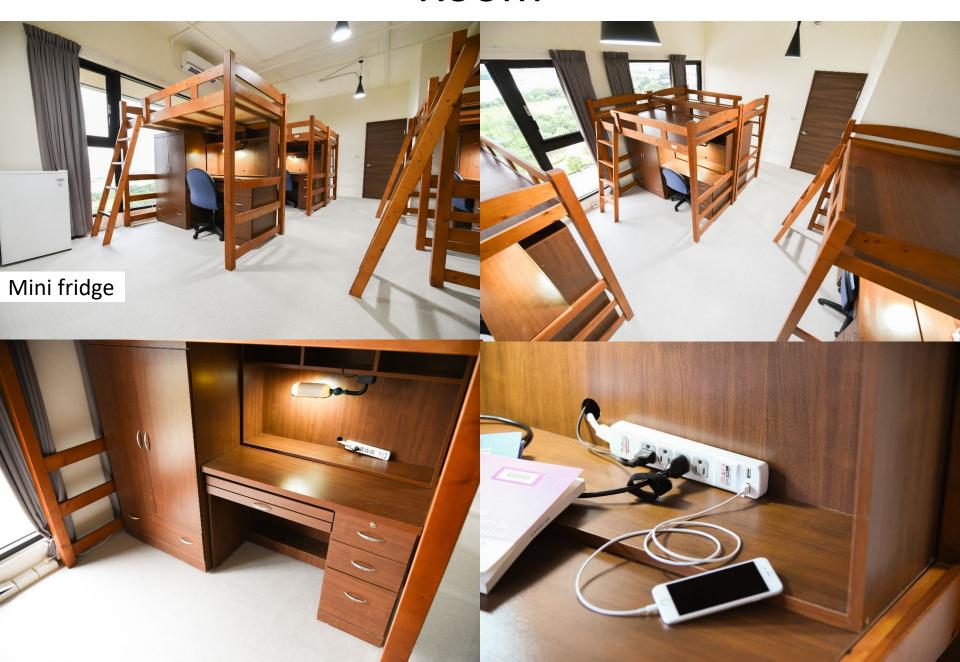

## Room

## Q. Any hair dryer and electric kettle in each dorm room? Any microwave oven? No. Cooking is not allowed in the dormitory.

The dorm room may be equipped with a mini refrigerator for storing food. Drinking fountain is provided at each floor level for public use. Students usually eat at cafeterias on campus or go off-campus. It is relatively convenient and inexpensive finding food around the campuses. Daily (three) meals costs around NT\$300~NT\$500.