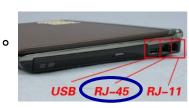

#### Q. Internet connection?

Students should prepare own cable line (RJ-45) for internet connection in off-campus school dormitories. No WIFI service in off-campus dormitory buildings. WIFI is available at MCU university campuses. Students can use ID Number and password to log in.

## Q.宿舍提供網際網路嗎? Internet connection?

校外宿舍樓沒有WIFI,請自備網路線(RJ45)提供電腦使用。 校園內有WIFI,學生使用ID學生證帳號、密碼登入連線。